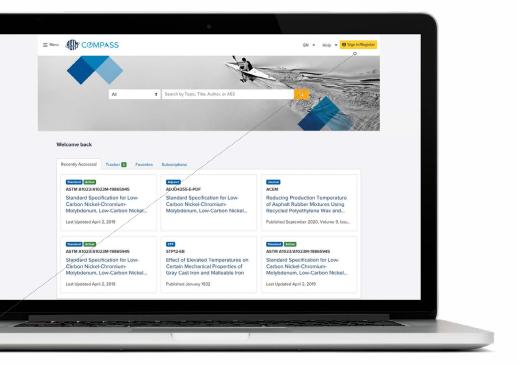

#### 03

You will know you are signed in when you see your name at the top of the screen. Registering and signing in each time you work in Compass allows you to access collaboration tools, track documents, and quickly find recently accessed documents.