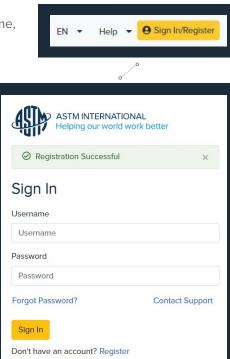

## 02

Click on **Register** and enter your first and last name, organization, email address, and password.

Password Note: Please use only letters A(a)-Z(z) and numbers 0-9. Do not use any punctuation marks, formatting, spacing, or non-letters (periods, commas, etc.) Your password must be at least 8 characters long, with an uppercase letter, a lowercase letter, and a number.

Once complete, click Create Account.

#### 04

If you forget your password, click on **Forgot Password** located at the bottom of the Sign In box.