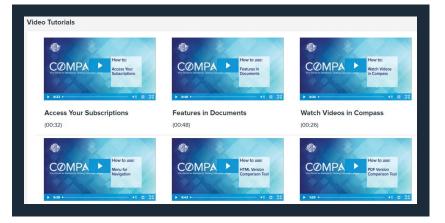

### 05

For additional support, guides, videos, and answers to frequently asked questions, put your cursor on the Help link at the top of the page. The drop down choices are **Support and FAQs** and **User Training Videos**. These links will take you to pages to assist you with navigating your Compass subscription.